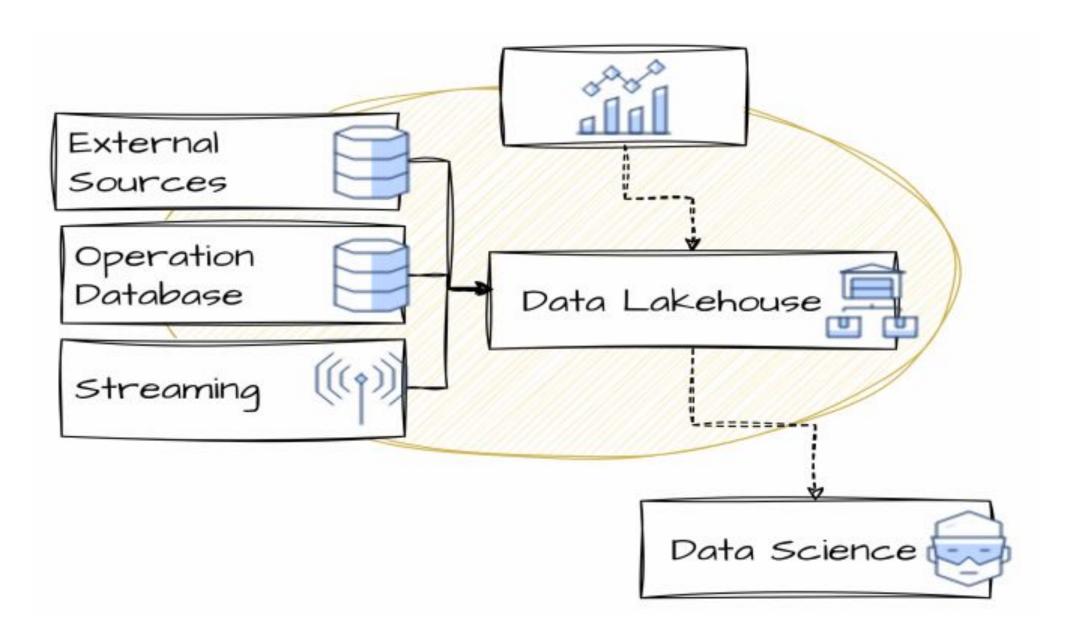

## **Data-Driven Organization**

Place data at the front and center of the work done Utilize data effectively and generate insights

Drive change, innovate new products, acquire more customers