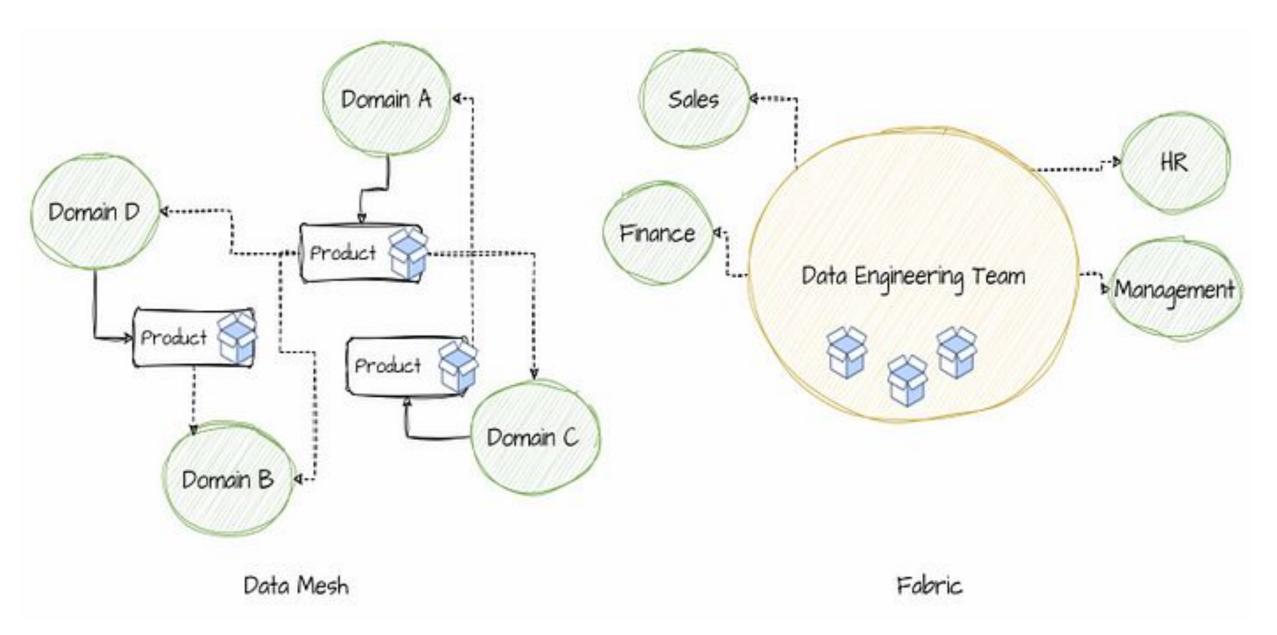

### **Benefits of Data Democratization**

Manufacturing

**IT Department** 

Recently Acquired Company

Marketing Department

Manufacturing

IT Department

Recently Acquired Company

Marketing Department