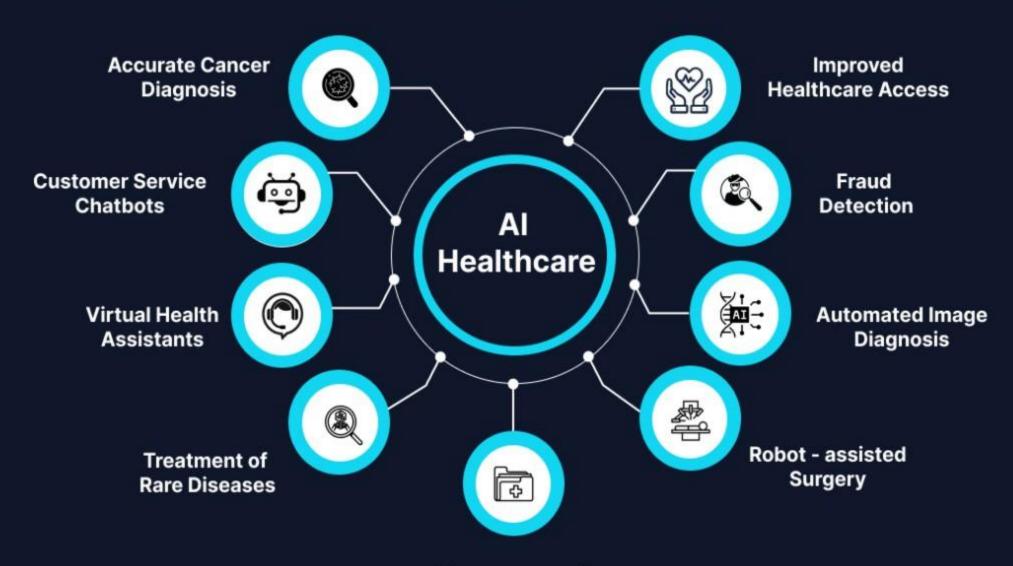

## **Top AI Use Cases**

#### Role of Al in Healthcare

Management of Medical Records **Fraud Detection** 

**Risk Management** 

**Customer Service** 

Al Use Cases in Banking/financial Services

**Credit Scoring** 

**Anti-Money Laundering** 