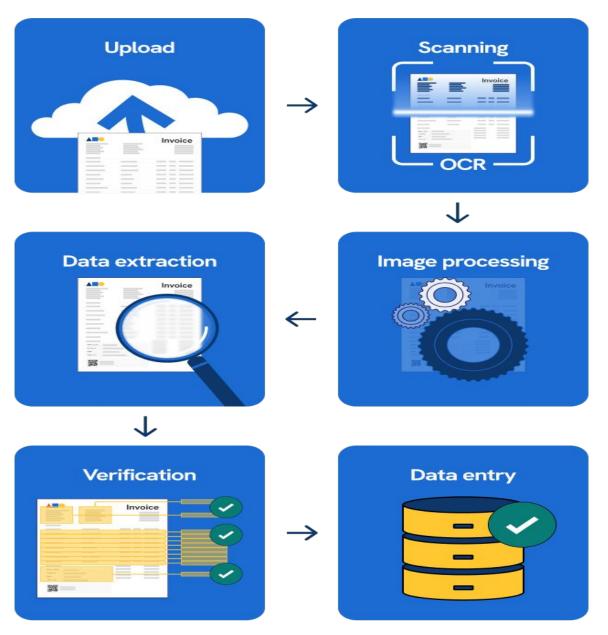

## BENEFITS OF DATA-DRIVEN DECISION MAKING FOR BUSINESSES



### DATA CULTURE

## Commitment from the CEO and the board is essential





sec



If you can not measure it, you can not improve it.

~ Lord Kelvin









# 60%

SPEND HOURS OR DAYS GETTING INFORMATION.



# \$3%

CAN FIND INFORMATION IN SECONDS.



# MOST

ARE SIMPLY WINGING IT.



## FAIR DATA PRINCIPLES









### **Benefits of Data Democratization**

































Manufacturing

**IT Department** 

Recently Acquired Company

Marketing Department







Manufacturing

IT Department

Recently Acquired Company

Marketing Department







### What is Data Literacy?



Working with Data

collection & management



Data Literacy

Communicating with Data

reporting & presentation









#### Invoice OCR



## **Top AI Use Cases**



#### Role of Al in Healthcare



Management of Medical Records **Fraud Detection** 





**Risk Management** 

**Customer Service** 



Al Use Cases in Banking/financial Services



**Credit Scoring** 

**Anti-Money Laundering** 





**Trading and Investment** 

## Applications of AI in HR